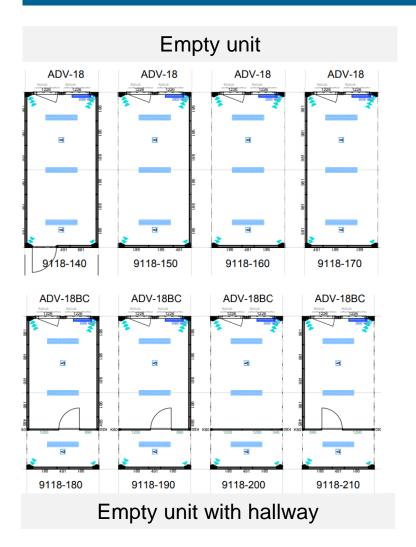

50mm sandwich panel
- Filled with rockwool Euroclass A1
- Finished with a galvanized embossed steel plate

#### Floor construction

- PVC flooring
- · Waterproof bonded chipboard of 19mm
- 160mm glass wool isolation
- Maximal floor load: 250kg/m²

### **Outer joinery**

- · Window frames in white plastic
- Insulating glass 33.1-12-4, tempered glass, Ug =1,1W/m<sup>2</sup>K
- · Equipped with roller shutters
- Aluminium exterior doors with European mortise lock

### **Electrical installation**

- · In accordance with the regulations in force
- Electricity grid standard 3x400V+N
- Distribution board with a 40A/30mA power switch
- Minimum 3 power sockets with child safety
- Three fluorescent fixtures 2x36W
- Movement sensor and detector





# **ADVANCE 9118**

## **UNITS - 18M<sup>2</sup>**