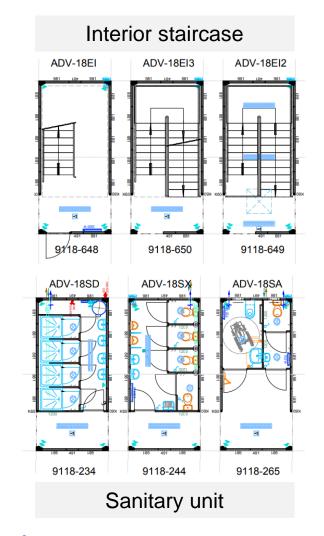

mm sandwich panel
- Filled with rockwool Euroclass A1
- Finished with a galvanized embossed steel plate

#### Floor construction

- PVC flooring
- · Waterproof bonded chipboard of 19mm
- 160mm glass wool isolation
- Maximal floor load: 250kg/m²

### **Outer joinery**

- · Window frames in white plastic
- Insulating glass 33.1-12-4, tempered glass, Ug =1,1W/m<sup>2</sup>K
- · Equipped with roller shutters
- Aluminium exterior doors with European mortise lock

### **Electrical installation**

- · In accordance with the regulations in force
- Electricity grid standard 3x400V+N
- Distribution board with a 40A/30mA power switch
- Minimum 3 power sockets with child safety
- Three fluorescent fixtures 2x36W
- Movement sensor and detector





# **ADVANCE 9118**

## **UNITS - 18M<sup>2</sup>**