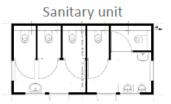

n lattice
- 60mm mineral wool isolation
- Finished in Sigmulto painted MDF plates

#### **Floor construction**

- Linoleum flooring
- 110mm polystyrene EPS 60 isolation plate with a 20mm EPS 300 isolation plate and a 22mm waterproof bonded chipboard on top
- Maximal floor load: 250kg/m<sup>2</sup>

#### **Outer joinery**

- · Window frames in plastic, wood or aluminium
- Insulating glass 4/16/4
- Equipped with roller shutters
- Exterior doors equipped with a SKG\*\* security lock and hinges with a thief claw SKG\*\*\*

#### **Electrical installation**

- Electricity grid standard 3x400V+N
- Distribution board with a 40A/300mA power switch
- · Two double sockets with child safety
- Six fluorescent fixtures 36W

## FREE CALL +32(0)800 90 485



## www.algeco.be







### $UNITS - 18M^2$









www.algeco.be