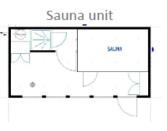

ttice
- 60mm mineral wool isolation
- Finished in Sigmulto painted MDF plates

#### **Floor construction**

- Linoleum flooring
- 110mm polystyrene EPS 60 isolation plate with a 20mm EPS 300 isolation plate and a 22mm waterproof bonded chipboard on top
- Maximal floor load: 250kg/m<sup>2</sup>

#### **Outer joinery**

- · Window frames in plastic, wood or aluminium
- Insulating glass 4/16/4
- Equipped with roller shutters
- Exterior doors equipped with a SKG\*\* security lock and hinges with a thief claw SKG\*\*\*

#### **Electrical installation**

- Electricity grid standard 3x400V+N
- Distribution board with a 40A/300mA power switch
- · Two double sockets with child safety
- Six fluorescent fixtures 36W

## FREE CALL +32(0)800 90 485



## www.algeco.be







### $UNITS - 18M^2$









www.algeco.be