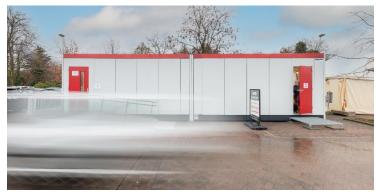

# ADVANCE FLASH

Because of its removable wall panels, **Advance Flash** is very flexible and provides many possibilities. The units can be connected and stacked up to one lower and one upper floor, fully in accordance with the customers' wishes.