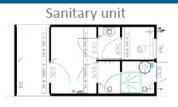

den lattice
- 60mm mineral wool isolation
- Finished in Sigmulto painted MDF plates

#### **Floor construction**

- Linoleum flooring
- 110mm polystyrene EPS 60 isolation plate with a 20mm EPS 300 isolation plate and a 22mm waterproof bonded chipboard on top
- Maximal floor load: 250kg/m<sup>2</sup>

#### **Outer joinery**

- · Window frames in plastic, wood or aluminium
- Insulating glass 4/16/4
- Equipped with roller shutters
- Exterior doors equipped with a SKG\*\* security lock and hinges with a thief claw SKG\*\*\*

#### **Electrical installation**

- Electricity grid standard 3x400V+N
- Distribution board with a 40A/300mA power switch
- · Two double sockets with child safety
- Six fluorescent fixtures 36W

## FREE CALL +32(0)800 90 485



## www.algeco.be







### $UNITS - 18M^2$









www.algeco.be