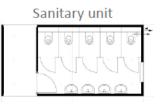

lattice
- 60mm mineral wool isolation
- Finished in Sigmulto painted MDF plates

#### **Floor construction**

- Linoleum flooring
- 110mm polystyrene EPS 60 isolation plate with a 20mm EPS 300 isolation plate and a 22mm waterproof bonded chipboard on top
- Maximal floor load: 250kg/m<sup>2</sup>

#### **Outer joinery**

- · Window frames in plastic, wood or aluminium
- Insulating glass 4/16/4
- Equipped with roller shutters
- Exterior doors equipped with a SKG\*\* security lock and hinges with a thief claw SKG\*\*\*

#### **Electrical installation**

- Electricity grid standard 3x400V+N
- Distribution board with a 40A/300mA power switch
- · Two double sockets with child safety
- Six fluorescent fixtures 36W

## FREE CALL +32(0)800 90 485



## www.algeco.be







### $UNITS - 18M^2$









www.algeco.be