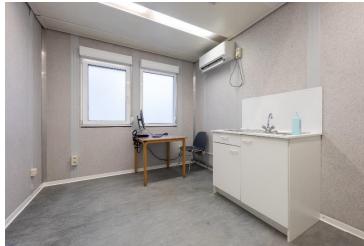

#### **Outer wall**

- Wooden lattice
- 70mm mineral wool isolation
- Exterior wall: plywood plate with exterior coating
- Interior plate: MDF

#### **Inner wall**

- Wooden lattice
- 60mm mineral wool isolation
- Finished in Sigmulto painted MDF plates

#### **Floor construction**

- Linoleum flooring
- 110mm polystyrene EPS 60 isolation plate with a 20mm EPS 300 isolation plate and a 22mm waterproof bonded chipboard on top
- Maximal floor load: 250kg/m<sup>2</sup>

#### **Outer joinery**

- · Window frames in plastic, wood or aluminium
- Insulating glass 4/16/4
- Equipped with roller shutters
- Exterior doors equipped with a SKG\*\* security lock and hinges with a thief claw SKG\*\*\*

#### **Electrical installation**

- Electricity grid standard 3x400V+N
- Distribution board with a 40A/300mA power switch
- · Two double sockets with child safety
- Six fluorescent fixtures 36W