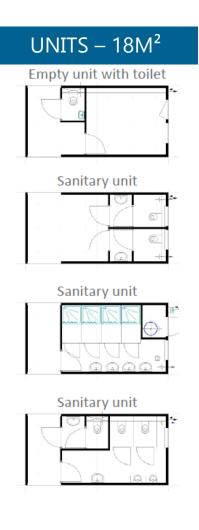

# **Inner wall**

- Wooden lattice
- 60mm mineral wool isolation
- Finished in Sigmulto painted MDF plates

#### **Floor construction**

- Linoleum flooring
- 110mm polystyrene EPS 60 isolation plate with a 20mm EPS 300 isolation plate and a 22mm waterproof bonded chipboard on top
- Maximal floor load: 250kg/m<sup>2</sup>

#### **Outer joinery**

- · Window frames in plastic, wood or aluminium
- Insulating glass 4/16/4
- Equipped with roller shutters
- Exterior doors equipped with a SKG\*\* security lock and hinges with a thief claw SKG\*\*\*

#### **Electrical installation**

- Electricity grid standard 3x400V+N
- Distribution board with a 40A/300mA power switch
- · Two double sockets with child safety
- Six fluorescent fixtures 36W

## FREE CALL +32(0)800 90 485



## www.algeco.be







### $UNITS - 18M^2$









www.algeco.be