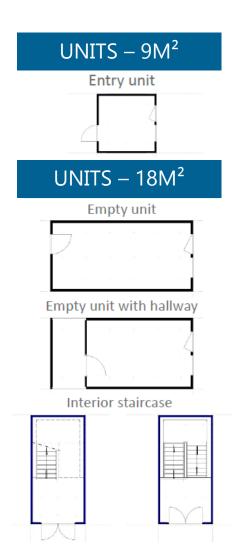

### **Inner wall**

- Wooden lattice
- 60mm mineral wool isolation
- Finished in Sigmulto painted MDF plates

#### **Floor construction**

- Linoleum flooring
- 110mm polystyrene EPS 60 isolation plate with a 20mm EPS 300 isolation plate and a 22mm waterproof bonded chipboard on top
- Maximal floor load: 250kg/m<sup>2</sup>

#### **Outer joinery**

- · Window frames in plastic, wood or aluminium
- Insulating glass 4/16/4
- Equipped with roller shutters
- Exterior doors equipped with a SKG\*\* security lock and hinges with a thief claw SKG\*\*\*

#### **Electrical installation**

- Electricity grid standard 3x400V+N
- Distribution board with a 40A/300mA power switch
- · Two double sockets with child safety
- Six fluorescent fixtures 36W

## FREE CALL +32(0)800 90 485



## www.algeco.be







### $UNITS - 18M^2$









www.algeco.be