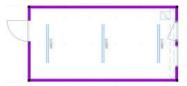

### UNITS – 18M<sup>2</sup>

Empty unit

Empty unit with hallway

Interior staircase

Sanitary unit

Sanitary unit

Sanitary unit

Sanitary unit