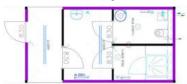

### UNITS – 18M<sup>2</sup>

Empty unit

Empty unit with hallway

Interior staircase

Sanitary unit

Sanitary unit

Sanitary unit

Sanitary unit