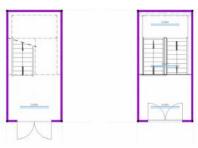

### UNITS – 18M<sup>2</sup>

Empty unit

Empty unit with hallway

Interior staircase

Sanitary unit

Sanitary unit

Sanitary unit

Sanitary unit