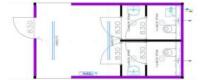

### UNITS – 18M<sup>2</sup>

Empty unit

Empty unit with hallway

Interior staircase

Sanitary unit

Sanitary unit

Sanitary unit

Sanitary unit

Sanitary unit

Sanitary unit