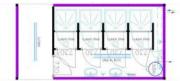

### UNITS – 18M<sup>2</sup>

Empty unit

Empty unit with hallway

Interior staircase

Sanitary unit

Sanitary unit

Sanitary unit

Sanitary unit

Sanitary unit

Sanitary unit