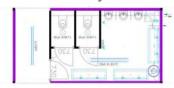

### UNITS – 18M<sup>2</sup>

Empty unit

Empty unit with hallway

Interior staircase

Sanitary unit

Sanitary unit

Sanitary unit

Sanitary unit

Sanitary unit

Sanitary unit