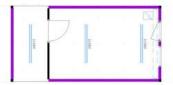

### UNITS – 18M<sup>2</sup>

Empty unit

Empty unit with hallway

Interior staircase

Sanitary unit

Sanitary unit

Sanitary unit

Sanitary unit