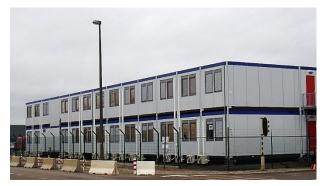

## ADVANCE +

This unit, **Advance** +, is REI(w) 60 qualified. The fire resistance of the lower storey is very important with stacked constructions: the whole may not collapse. Advance + has a unique support structure. The effects after 60 minutes on the loading capacity (R), fire resistance (E) and isolation (I) are minimal, while the protection is maximal.

#### **Structure**

- · Steel frame, constructed from galvanized steel beams
- Stacable up to max. 2 storeys