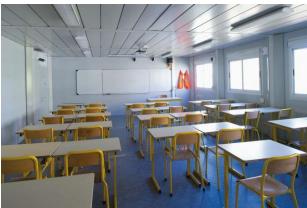

#### **REI60** roof and ceiling

- Felt roofer, fire resistant in accordance with ENV 1187-1, in accordance with EN 13501-5 B<sub>roof</sub> t1
- Sandwich panels consisting of a wooden lattice and 70mm mineral wool
- 15mm promatect-100 plate below the sandwich panel
- According to test report 16081A
- Height under ceiling: app. 2,50m

#### Inner walls

- Wooden lattice
- 60mm mineral wool isolation
- Finished in Sigmulto painted MDF plates

#### Floor construction

- Linoleum flooring
- 110mm polystyrene EPS 60 isolation plate with a 20mm EPS 300 isolation plate and a 22mm waterproof bonded chipboard on top
- Maximal floor load: 250kg/m<sup>2</sup>