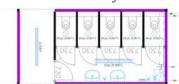

### UNITS – 18M<sup>2</sup>

Empty unit

Empty unit with hallway

Interior staircase

Sanitary unit

Sanitary unit

Sanitary unit

Sanitary unit

Sanitary unit

Sanitary unit