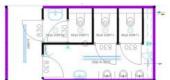

### UNITS – 18M<sup>2</sup>

Empty unit

Empty unit with hallway

Interior staircase

Sanitary unit

Sanitary unit

Sanitary unit

Sanitary unit