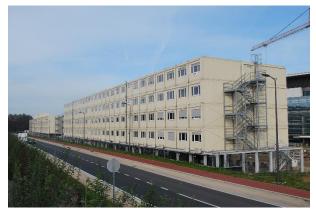

## Origin IN 26

Thanks to the interchangeable partitions, the **Origin** units can be placed side by side and stacked. With these units, a building up to three stories high can be created in no time.

#### Structure

- Steel frame, constructed from galvanized steel beams
- Stackable up to max. 3 storeys