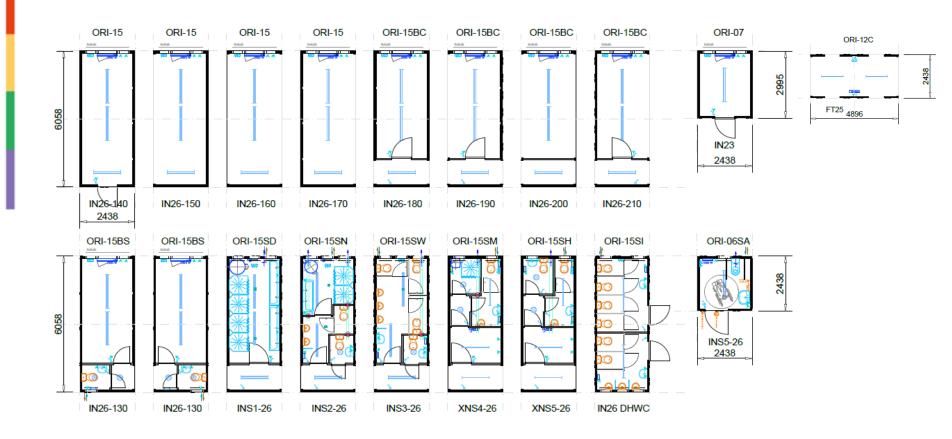

## Origin IN 26

Thanks to the interchangeable partitions, the **Origin** units can be placed side by side and stacked. With these units, a building up to three stories high can be created in no time.

#### Structure

- Steel frame, constructed from galvanized steel beams
- Stackable up to max. 3 storeys

#### Inner walls

- Wooden framework
- Finished with laminated chipboards on both sides