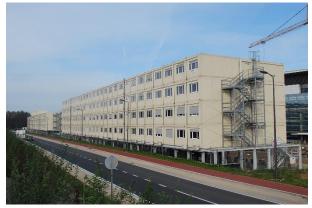

# Origin IN 36

Thanks to the interchangeable partitions, the **Origin** units can be placed side by side and stacked. With these units, a building up to three stories high can be created in no time.

#### Structure

- · Steel frame, constructed from galvanized steel beams
- · Stackable up to max. 3 storeys