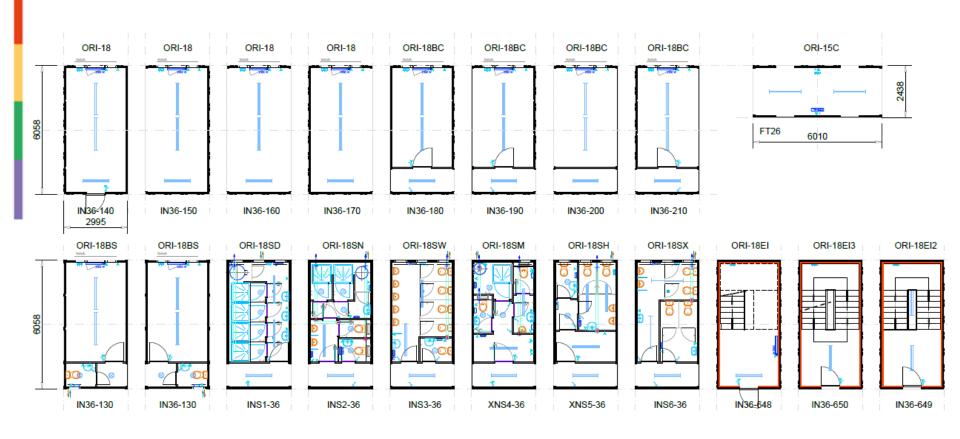

# Origin IN 36

Thanks to the interchangeable partitions, the **Origin** units can be placed side by side and stacked. With these units, a building up to three stories high can be created in no time.

#### Inner walls

- Wooden framework
- · Finished with laminated chipboards on both sides